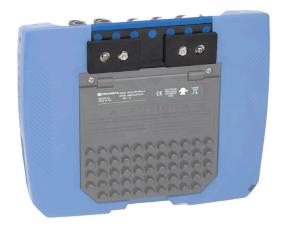

## Dranetz HDPQ Magnetic Mount MM-HDPQ

Designed to attach to the back of any Dranetz HDPQ instrument, our magnetic mount gives you the ability to safely attach your instrument to any ferromagnetic surface. You no longer have to find tables, chairs, or boxes for a working surface. No more hanging the instrument from the cables plugged into the monitor. You can now conveniently attach the Dranetz HDPQ to any ferromagnetic surface, such as switchgear, cabinets, panels, doors, etc. This allows the instrument to be safely placed at eye level, or any other convenient working location. The magnetic mount does not interfere with the standard instrument easel, so the instrument can still be easily used on a table top, floor or other horizontal surface.

Installing the magnetic mount is simple and easy; it replaces the standard hanger that comes on the back of the instrument. Just remove the two screws that attach the hanger, and then attach the magnetic mount in the same place, using the same screws - it's that simple. Store the hanger in a safe place, since it can be reattached later if needed.