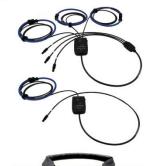

# Voltage Cable Set 118375-G1

Includes: 8 - Six ft. (183cm) measurement cables: 4 Black, 4 White; 4 - Black alligator clips; 4 - White alligator clips; 4 - Black 25 cm stackable jumpers. Compatible with portable and permanent systems with 4mm voltage connectors.

# 1- DRANFLEX6003XLB24 Three phase flex probe 60/600/6000Amp

6A to 6000Amp (3 ranges), 1.5V output, Dranetz Hypertronics connector, 8" dia. maximum conductor size, 1000V Max rated.

## 1- DRANFLEX6000XLB24 Single phase flex probe 60/600/6000Amp

6A to 6000Amp (3 ranges), 1.5V output, Dranetz Hypertronics connector, 8" dia. maximum conductor size, 1000V Max rated.