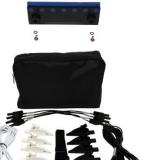

# Voltage Cable Set 118375-G1

Includes: 8 - Six ft. (183cm) measurement cables: 4 Black, 4 White; 4 - Black alligator clips; 4 - White alligator clips; 4 - Black 25 cm stackable jumpers. Compatible with portable and permanent systems with 4mm voltage connectors.

# 1- DRANFLEX6003XLB24 Three phase flex probe 60/600/6000Amp

6A to 6000Amp (3 ranges), 1.5V output, Dranetz Hypertronics connector, 8" dia. maximum conductor size, 1000V Max rated.

## 1- DRANFLEX6000XLB24 Single phase flex probe 60/600/6000Amp

6A to 6000Amp (3 ranges), 1.5V output, Dranetz Hypertronics connector, 8" dia. maximum conductor size, 1000V Max rated.

#### SCC-HDPQ Soft Carry Case

Individual storage compartments for the instrument, CT's, voltage cables and more. Dimensions: 12" L x 18" W x 9" D (30.5cm L x 45.7cm W x 22.9cm D)