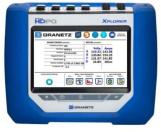

# **HDPQ** Xplorer

# Simply the Best PQ Available - Don't Miss An Event

The Dranetz HDPQ® Xplorer merges the state-of-the-art power monitoring you expect from Dranetz, with "best in class" communication capabilities to provide our users with a revolutionary monitoring experience.