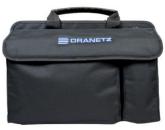

#### SCC-HDPQ Soft Carry Case

Individual storage compartments for the instrument, CT's, voltage cables and more. Dimensions: 12" L x 18" W x 9" D (30.5cm L x 45.7cm W x 22.9cm D)